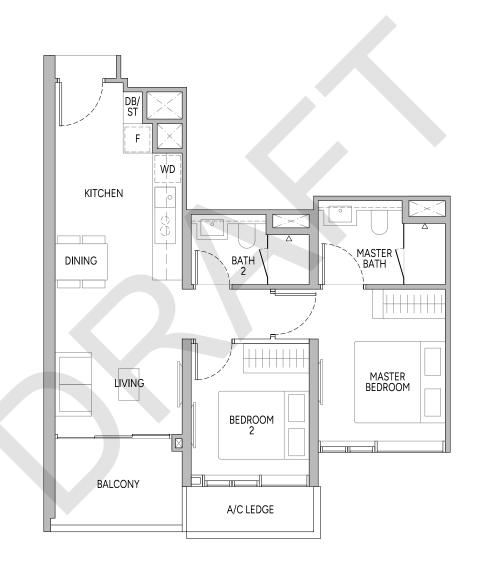

TYPE B2 65 sq m | 700 sq ft TYPE B2(d) 65 sq m | 700 sq ft

BLK 28

#03-01 to #31-01

#32-01

PLEASE REFER TO THE RESIDENTIAL STOREY KEY PLANS AND THE APPROVED BUILDING PLANS FOR THE POSITION OF THE LEDGES (WHICH INCLUDE BUT ARE NOT LIMITED TO ANY REINFORCED CONCRETE LEDGES, AND EXCLUDE AIR-CONDITIONER (A/C) LEDGE), WHICH DO NOT FORM PART OF THE STRATA AREA OF THE UNIT.

### LEGEND (WHERE APPLICABLE)

F Fridge DW Dishwasher CH Wine Chiller
WD Washer cum Dryer W/D Washer and Dryer
Wall not allowed to be hacked or altered

CH Wine Chiller
WC Water Closet
Services void s

CH Wine Chiller DB/ST Distribution Board/Storage
WC Water Closet A/C Air-Conditioner
Services void space (excluded from strata area)