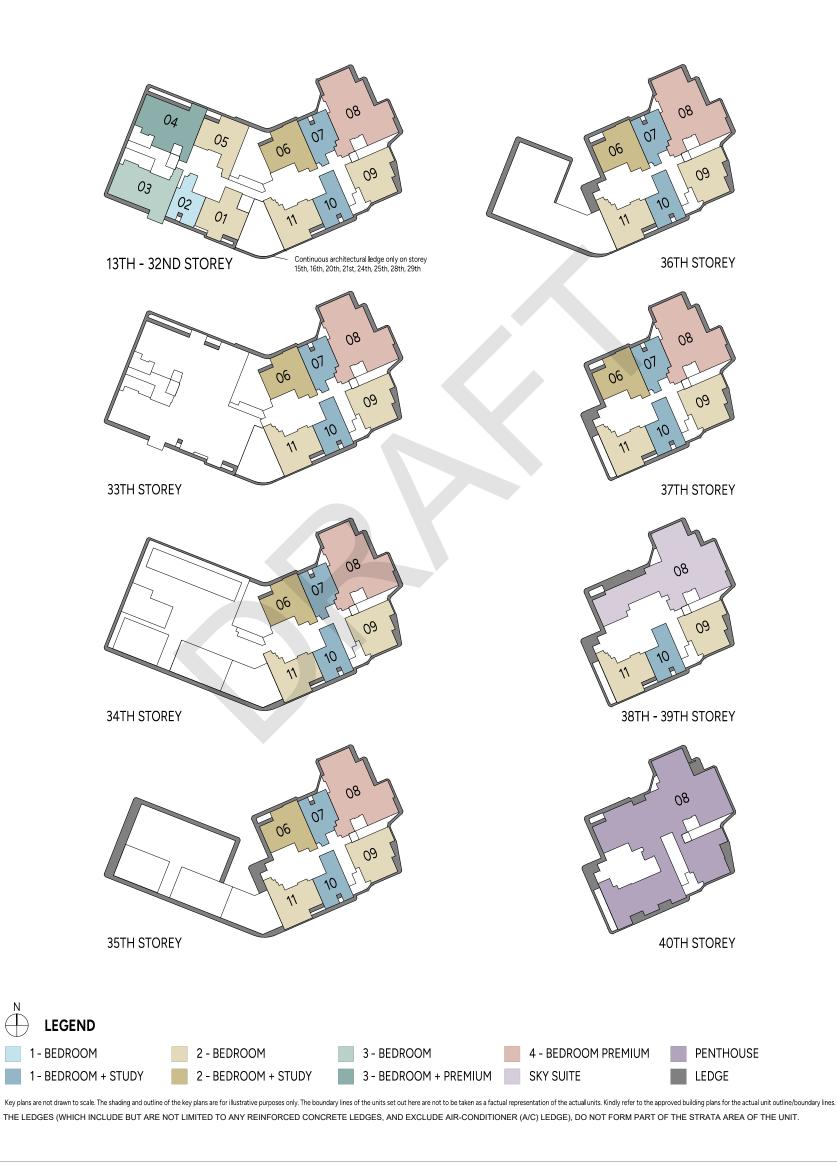

excluded from strata area)



# 4-BEDROOM PREMIUM

### TYPE D1P 141 sq m | 1518 sq ft

BLK 28 #03-08 to #37-08



PLEASE REFER TO THE RESIDENTIAL STOREY KEY PLANS AND THE APPROVED BUILDING PLANS FOR THE POSITION OF THE LEDGES (WHICH INCLUDE BUT ARE NOT LIMITED TO ANY REINFORCED CONCRETE LEDGES, AND EXCLUDE AIR-CONDITIONER (A/C) LEDGE), WHICH DO NOT FORM PART OF THE STRATA AREA OF THE UNIT.



#### LEGEND (WHERE APPLICABLE)

F Fridge DW Dishwasher CH Wine Chiller
WD Washer cum Dryer W/D Washer and Dryer
Wall not allowed to be hacked or altered
CH Wine Chiller
WC Water Closet
Services void s

CH Wine Chiller DB/ST Distribution Board/Storage
WC Water Closet A/C Air-Conditioner
Services void space (excluded from strata area)



# RESIDENTIAL STOREY KEY PLANS



# RESIDENTIAL STOREY KEY PLANS