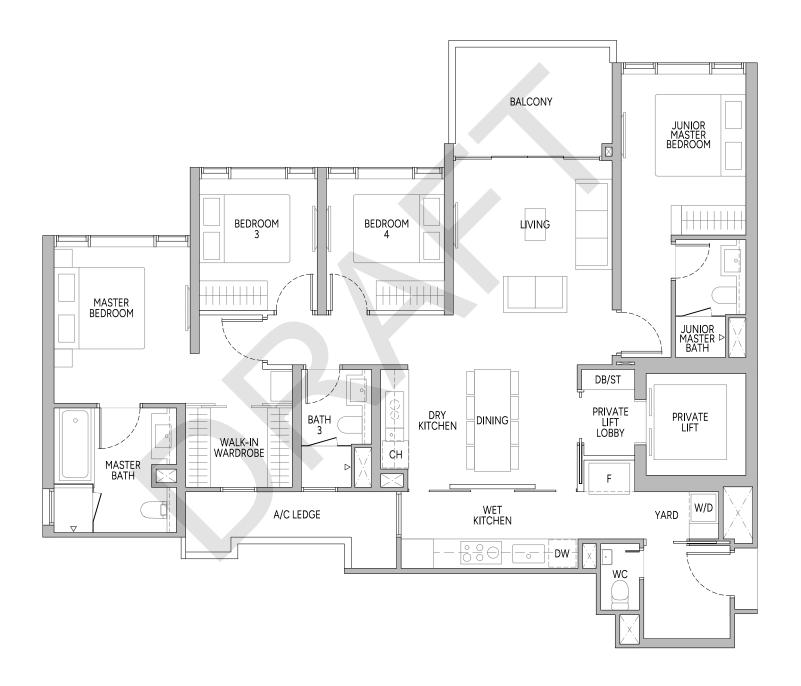

### TYPE D1P 141 sq m | 1518 sq ft

BLK 28 #03-08 to #37-08

PLEASE REFER TO THE RESIDENTIAL STOREY KEY PLANS AND THE APPROVED BUILDING PLANS FOR THE POSITION OF THE LEDGES (WHICH INCLUDE BUT ARE NOT LIMITED TO ANY REINFORCED CONCRETE LEDGES, AND EXCLUDE AIR-CONDITIONER (A/C) LEDGE), WHICH DO NOT FORM PART OF THE STRATA AREA OF THE UNIT.

#### LEGEND (WHERE APPLICABLE)

F Fridge DW Dishwasher CH Wine Chiller
WD Washer cum Dryer W/D Washer and Dryer
Wall not allowed to be hacked or altered
CH Wine Chiller
WC Water Closet
Services void s

CH Wine Chiller DB/ST Distribution Board/Storage
WC Water Closet A/C Air-Conditioner
Services void space (excluded from strata area)