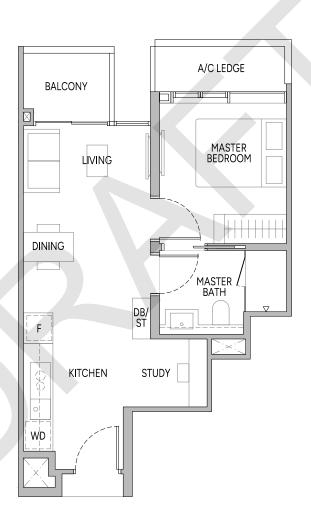

# 1-BEDROOM + STUDY

### TYPE A2S 47 sq m | 506 sq ft

BLK 28 #03-07 to #37-07

PLEASE REFER TO THE RESIDENTIAL STOREY KEY PLANS AND THE APPROVED BUILDING PLANS FOR THE POSITION OF THE LEDGES (WHICH INCLUDE BUT ARE NOT LIMITED TO ANY REINFORCED CONCRETE LEDGES, AND EXCLUDE AIR-CONDITIONER (A/C) LEDGE), WHICH DO NOT FORM PART OF THE STRATA AREA OF THE UNIT.

#### LEGEND (WHERE APPLICABLE)

F Fridge DW Dishwasher CH Wine Chiller
WD Washer cum Dryer W/D Washer and Dryer
Wall not allowed to be hacked or altered

CH Wine Chiller
WC Water Closet
Services void s

CH Wine Chiller DB/ST Distribution Board/Storage
WC Water Closet A/C Air-Conditioner
Services void space (excluded from strata area)