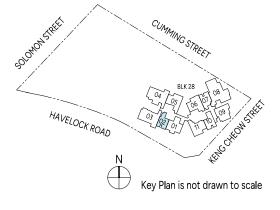

TYPE A1 43 sq m | 463 sq ft

TYPE A1(d) 43 sq m | 463 sq ft

BLK 28 #03-02 to #31-02

#32-02



PLEASE REFER TO THE RESIDENTIAL STOREY KEY PLANS AND THE APPROVED BUILDING PLANS FOR THE POSITION OF THE LEDGES (WHICH INCLUDE BUT ARE NOT LIMITED TO ANY REINFORCED CONCRETE LEDGES, AND EXCLUDE AIR-CONDITIONER (A/C) LEDGE), WHICH DO NOT FORM PART OF THE STRATA AREA OF THE UNIT.



#### LEGEND (WHERE APPLICABLE)

F Fridge DW Dishwasher CH Wine Chiller
WD Washer cum Dryer W/D Washer and Dryer
Wall not allowed to be hacked or altered

CH Wine Chiller
WC Water Closet
Services void s

CH Wine Chiller DB/ST Distribution Board/Storage
WC Water Closet A/C Air-Conditioner
Services void space (excluded from strata area)



# 1-BEDROOM + STUDY

### TYPE A2S 47 sq m | 506 sq ft

BLK 28 #03-07 to #37-07



PLEASE REFER TO THE RESIDENTIAL STOREY KEY PLANS AND THE APPROVED BUILDING PLANS FOR THE POSITION OF THE LEDGES (WHICH INCLUDE BUT ARE NOT LIMITED TO ANY REINFORCED CONCRETE LEDGES, AND EXCLUDE AIR-CONDITIONER (A/C) LEDGE), WHICH DO NOT FORM PART OF THE STRATA AREA OF THE UNIT.



#### LEGEND (WHERE APPLICABLE)

F Fridge DW Dishwasher CH Wine Chiller
WD Washer cum Dryer W/D Washer and Dryer
Wall not allowed to be hacked or altered

CH Wine Chiller
WC Water Closet
Services void s

CH Wine Chiller DB/ST Distribution Board/Storage
WC Water Closet A/C Air-Conditioner
Services void space (excluded from strata area)



# 1-BEDROOM + STUDY

### TYPE A3S 47 sq m | 506 sq ft

BLK 28 #03-10 to #39-10



PLEASE REFER