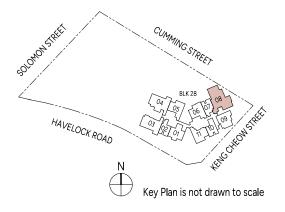

rd/Storage
WC Water Closet A/C Air-Conditioner
Services void space (excluded from strata area)



# 4-BEDROOM PREMIUM

### TYPE D1P 141 sq m | 1518 sq ft

BLK 28 #03-08 to #37-08



PLEASE REFER TO THE RESIDENTIAL STOREY KEY PLANS AND THE APPROVED BUILDING PLANS FOR THE POSITION OF THE LEDGES (WHICH INCLUDE BUT ARE NOT LIMITED TO ANY REINFORCED CONCRETE LEDGES, AND EXCLUDE AIR-CONDITIONER (A/C) LEDGE), WHICH DO NOT FORM PART OF THE STRATA AREA OF THE UNIT.



#### LEGEND (WHERE APPLICABLE)

F Fridge DW Dishwasher CH Wine Chiller
WD Washer cum Dryer W/D Washer and Dryer
Wall not allowed to be hacked or altered
CH Wine Chiller
WC Water Closet
Services void s

CH Wine Chiller DB/ST Distribution Board/Storage
WC Water Closet A/C Air-Conditioner
Services void space (excluded from strata area)



# RESIDENTIAL STOREY KEY PLANS



# RESIDENTIAL STOREY KEY PLANS