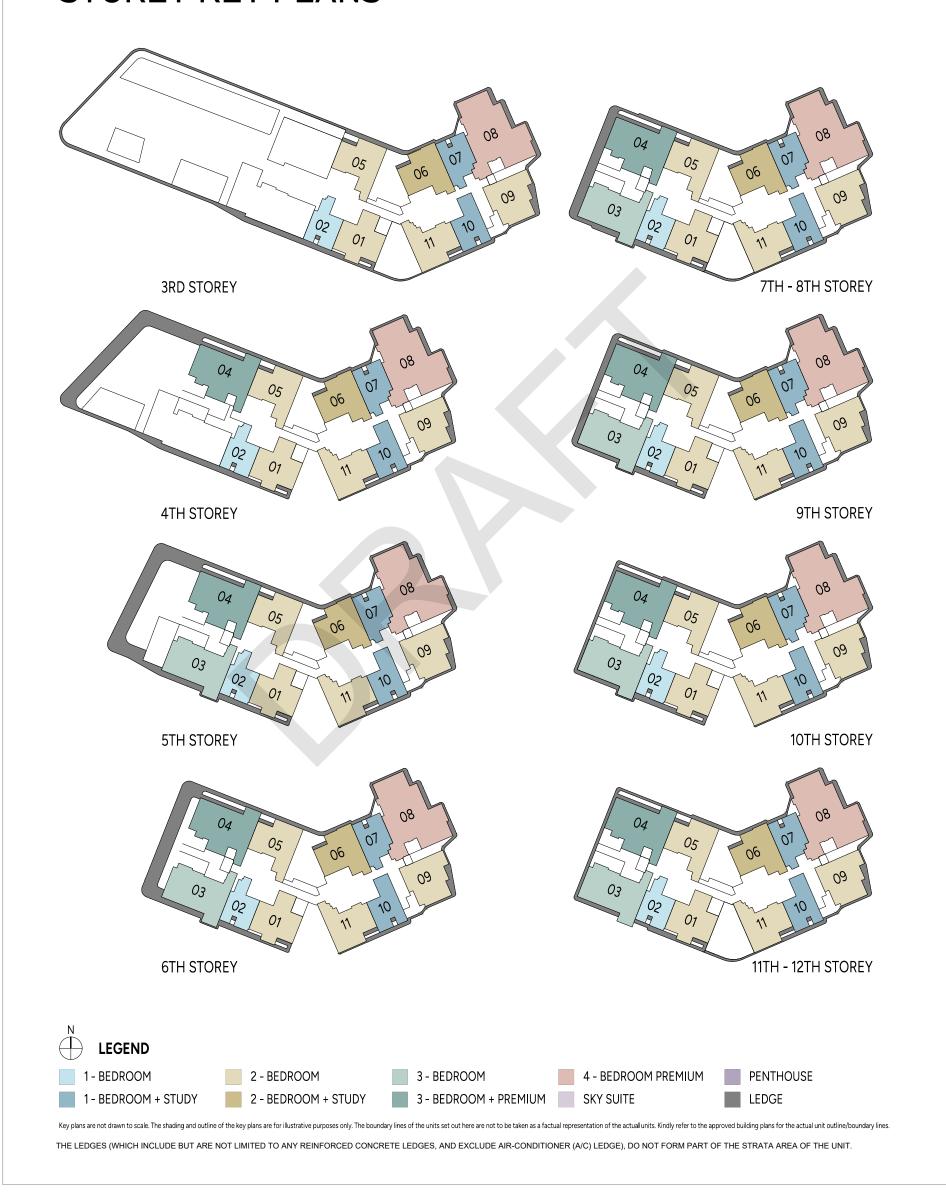

-Conditioner
Services void space (excluded from strata area)



# 4-BEDROOM PREMIUM

### TYPE D1P 141 sq m | 1518 sq ft

BLK 28 #03-08 to #37-08



PLEASE REFER TO THE RESIDENTIAL STOREY KEY PLANS AND THE APPROVED BUILDING PLANS FOR THE POSITION OF THE LEDGES (WHICH INCLUDE BUT ARE NOT LIMITED TO ANY REINFORCED CONCRETE LEDGES, AND EXCLUDE AIR-CONDITIONER (A/C) LEDGE), WHICH DO NOT FORM PART OF THE STRATA AREA OF THE UNIT.



#### LEGEND (WHERE APPLICABLE)

F Fridge DW Dishwasher CH Wine Chiller
WD Washer cum Dryer W/D Washer and Dryer
Wall not allowed to be hacked or altered
CH Wine Chiller
WC Water Closet
Services void s

CH Wine Chiller DB/ST Distribution Board/Storage
WC Water Closet A/C Air-Conditioner
Services void space (excluded from strata area)



# RESIDENTIAL STOREY KEY PLANS



# RESIDENTIAL STOREY KEY PLANS