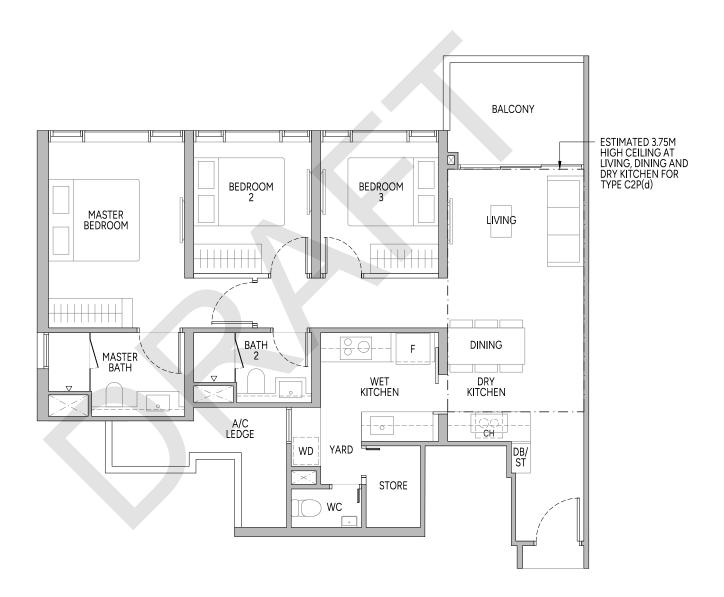

# 3-BEDROOM PREMIUM

TYPE C2P 99 sq m | 1066 sq ft TYPE C2P(d) 99 sq m | 1066 sq ft

BLK 28 #04-04 to #31-04

#32-04

PLEASE REFER TO THE RESIDENTIAL STOREY KEY PLANS AND THE APPROVED BUILDING PLANS FOR THE POSITION OF THE LEDGES (WHICH INCLUDE BUT ARE NOT LIMITED TO ANY REINFORCED CONCRETE LEDGES, AND EXCLUDE AIR-CONDITIONER (A/C) LEDGE), WHICH DO NOT FORM PART OF THE STRATA AREA OF THE UNIT.

#### LEGEND (WHERE APPLICABLE)

F Fridge DW Dishwasher CH Wine Chiller
WD Washer cum Dryer W/D Washer and Dryer
Wall not allowed to be hacked or altered
CH Wine Chiller
WC Water Closet
Services void s

CH Wine Chiller DB/ST Distribution Board/Storage
WC Water Closet A/C Air-Conditioner
Services void space (excluded from strata area)