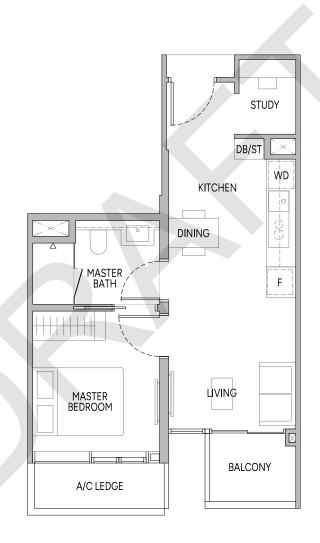

# 1-BEDROOM + STUDY

### TYPE A2S 47 sq m | 506 sq ft

BLK 28 #03-07 to #37-07

PLEASE REFER TO THE RESIDENTIAL STOREY KEY PLANS AND THE APPROVED BUILDING PLANS FOR THE POSITION OF THE LEDGES (WHICH INCLUDE BUT ARE NOT LIMITED TO ANY REINFORCED CONCRETE LEDGES, AND EXCLUDE AIR-CONDITIONER (A/C) LEDGE), WHICH DO NOT FORM PART OF THE STRATA AREA OF THE UNIT.

#### LEGEND (WHERE APPLICABLE)

F Fridge DW Dishwasher CH Wine Chiller
WD Washer cum Dryer W/D Washer and Dryer
Wall not allowed to be hacked or altered

CH Wine Chiller
WC Water Closet
Services void s

CH Wine Chiller DB/ST Distribution Board/Storage
WC Water Closet A/C Air-Conditioner
Services void space (excluded from strata area)