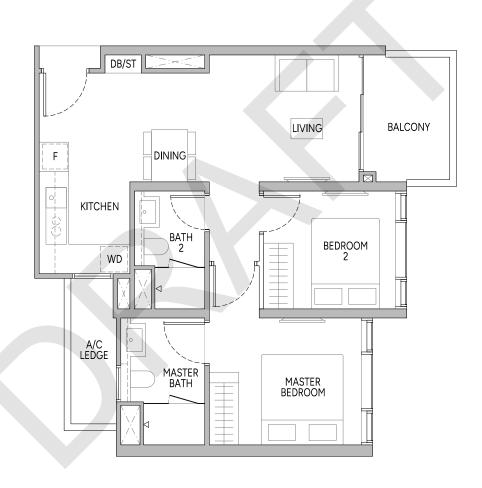

TYPE B2 65 sq m | 700 sq ft TYPE B2(d) 65 sq m | 700 sq ft

BLK 28

#03-01 to #31-01

#32-01

PLEASE REFER TO THE RESIDENTIAL STOREY KEY PLANS AND THE APPROVED BUILDING PLANS FOR THE POSITION OF THE LEDGES (WHICH INCLUDE BUT ARE NOT LIMITED TO ANY REINFORCED CONCRETE LEDGES, AND EXCLUDE AIR-CONDITIONER (A/C) LEDGE), WHICH DO NOT FORM PART OF THE STRATA AREA OF THE UNIT.

### LEGEND (WHERE APPLICABLE)

F Fridge DW Dishwasher CH Wine Chiller
WD Washer cum Dryer W/D Washer and Dryer
Wall not allowed to be hacked or altered

CH Wine Chiller
WC Water Closet
Services void s

CH Wine Chiller DB/ST Distribution Board/Storage
WC Water Closet A/C Air-Conditioner
Services void space (excluded from strata area)