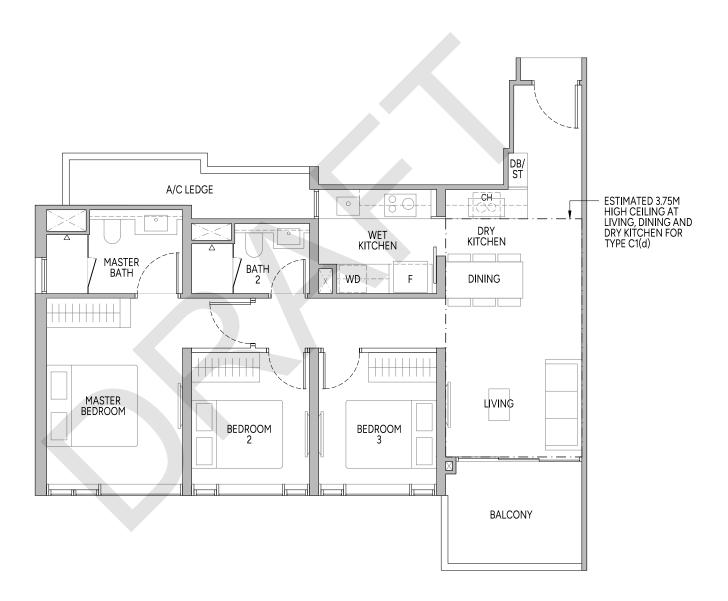

TYPE C1 92 sq m | 990 sq ft TYPE C1(d) 92 sq m | 990 sq ft

**BLK 28** 

#05-03 to #31-03

#32-03

PLEASE REFER TO THE RESIDENTIAL STOREY KEY PLANS AND THE APPROVED BUILDING PLANS FOR THE POSITION OF THE LEDGES (WHICH INCLUDE BUT ARE NOT LIMITED TO ANY REINFORCED CONCRETE LEDGES, AND EXCLUDE AIR-CONDITIONER (A/C) LEDGE), WHICH DO NOT FORM PART OF THE STRATA AREA OF THE UNIT.

### LEGEND (WHERE APPLICABLE)

Fridge DW Dishwasher CH Wine Chiller
WD Washer cum Dryer W/D Washer and Dryer
Wall not allowed to be hacked or altered
CH Wine Chiller
WC Water Closet
Services void s

CH Wine Chiller DB/ST Distribution Board/Storage
WC Water Closet A/C Air-Conditioner
Services void space (excluded from strata area)