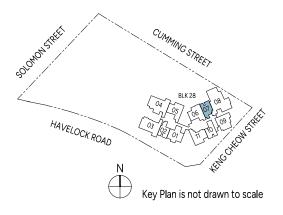

ard/Storage
WC Water Closet A/C Air-Conditioner
Services void space (excluded from strata area)



# 1-BEDROOM + STUDY

### TYPE A2S 47 sq m | 506 sq ft

BLK 28 #03-07 to #37-07



PLEASE REFER TO THE RESIDENTIAL STOREY KEY PLANS AND THE APPROVED BUILDING PLANS FOR THE POSITION OF THE LEDGES (WHICH INCLUDE BUT ARE NOT LIMITED TO ANY REINFORCED CONCRETE LEDGES, AND EXCLUDE AIR-CONDITIONER (A/C) LEDGE), WHICH DO NOT FORM PART OF THE STRATA AREA OF THE UNIT.



#### LEGEND (WHERE APPLICABLE)

F Fridge DW Dishwasher CH Wine Chiller
WD Washer cum Dryer W/D Washer and Dryer
Wall not allowed to be hacked or altered

CH Wine Chiller
WC Water Closet
Services void s

CH Wine Chiller DB/ST Distribution Board/Storage
WC Water Closet A/C Air-Conditioner
Services void space (excluded from strata area)



# 1-BEDROOM + STUDY

### TYPE A3S 47 sq m | 506 sq ft

BLK 28 #03-10 to #39-10



PLEASE REFER TO THE RESIDENTIAL STOREY KEY PLANS AND THE APPROVED BUILDING PLANS FOR THE POSITION OF THE LEDGES (WHICH INCLUDE BUT ARE NOT LIMITED TO ANY REINFORCED CONCRETE LEDGES, AND EXCLUDE AIR-CONDITIONER (A/C) LEDGE), WHICH DO NOT FORM PART OF THE STRATA AREA OF THE UNIT.



### LEGEND (WHERE APPLICABLE)

F Fridge DW Dishwasher CH Wine Chiller
WD Washer cum Dryer W/D Washer and Dryer
Wall not allowed to be hacked or altered
CH Wine Chiller
WC Water Closet
Services void s

CH Wine Chiller DB/ST Distribution Board/Storage
WC Water Closet A/C Air-Conditioner
Services void space (excluded from strata area)



# TYPE B1 66 sq m | 710 sq ft

BLK 28 #03-11 to #39-11



PLEASE REFER TO THE RESIDENTIAL STOREY