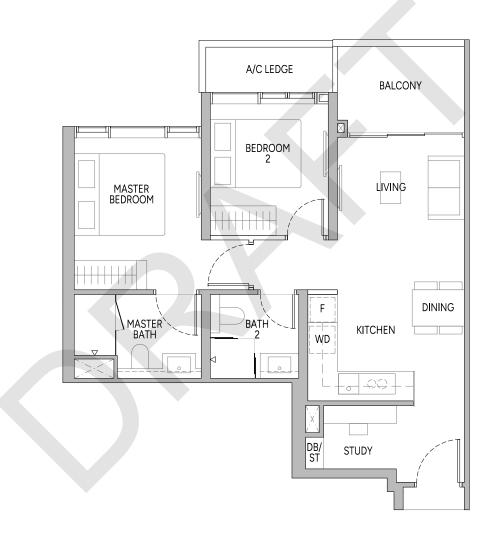

# 1-BEDROOM + STUDY

### TYPE A2S 47 sq m | 506 sq ft

BLK 28 #03-07 to #37-07

PLEASE REFER TO THE RESIDENTIAL STOREY KEY PLANS AND THE APPROVED BUILDING PLANS FOR THE POSITION OF THE LEDGES (WHICH INCLUDE BUT ARE NOT LIMITED TO ANY REINFORCED CONCRETE LEDGES, AND EXCLUDE AIR-CONDITIONER (A/C) LEDGE), WHICH DO NOT FORM PART OF THE STRATA AREA OF THE UNIT.

#### LEGEND (WHERE APPLICABLE)

F Fridge DW Dishwasher CH Wine Chiller
WD Washer cum Dryer W/D Washer and Dryer
Wall not allowed to be hacked or altered

CH Wine Chiller
WC Water Closet
Services void s

CH Wine Chiller DB/ST Distribution Board/Storage
WC Water Closet A/C Air-Conditioner
Services void space (excluded from strata area)