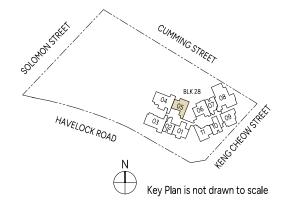

e
WC Water Closet A/C Air-Conditioner
Services void space (excluded from strata area)



TYPE B3 67 sq m | 721 sq ft TYPE B3(d) 67 sq m | 721 sq ft

BLK 28

#03-05 to #31-05

#32-05



PLEASE REFER TO THE RESIDENTIAL STOREY KEY PLANS AND THE APPROVED BUILDING PLANS FOR THE POSITION OF THE LEDGES (WHICH INCLUDE BUT ARE NOT LIMITED TO ANY REINFORCED CONCRETE LEDGES, AND EXCLUDE AIR-CONDITIONER (A/C) LEDGE), WHICH DO NOT FORM PART OF THE STRATA AREA OF THE UNIT.



### LEGEND (WHERE APPLICABLE)

Fridge DW Dishwasher CH Wine Chiller
WD Washer cum Dryer W/D Washer and Dryer
Wall not allowed to be hacked or altered
CH Wine Chiller
WC Water Closet
Services void s

CH Wine Chiller DB/ST Distribution Board/Storage
WC Water Closet A/C Air-Conditioner
Services void space (excluded from strata area)



### TYPE B4 68 sq m | 732 sq ft

BLK 28 #03-09 to #39-09



PLEASE REFER TO THE RESIDENTIAL STOREY KEY PLANS AND THE APPROVED BUILDING PLANS FOR THE POSITION OF THE LEDGES (WHICH INCLUDE BUT ARE NOT LIMITED TO ANY REINFORCED CONCRETE LEDGES, AND EXCLUDE AIR-CONDITIONER (A/C) LEDGE), WHICH DO NOT FORM PART OF THE STRATA AREA OF THE UNIT.



### LEGEND (WHERE APPLICABLE)

Fridge DW Dishwasher CH Wine Chiller
WD Washer cum Dryer W/D Washer and Dryer
Wall not allowed to be hacked or altered CH Wine Chiller
WC Water Closet
Services void s

CH Wine Chiller DB/ST Distribution Board/Storage
WC Water Closet A/C Air-Conditioner
Services void space (excluded from strata area)



# 2-BEDROOM + STUDY

### TYPE B5S 69 sq m | 743 sq ft

BLK 28 #03-06 to #37-06



PLEASE REFER TO THE RESIDENTIAL STOREY