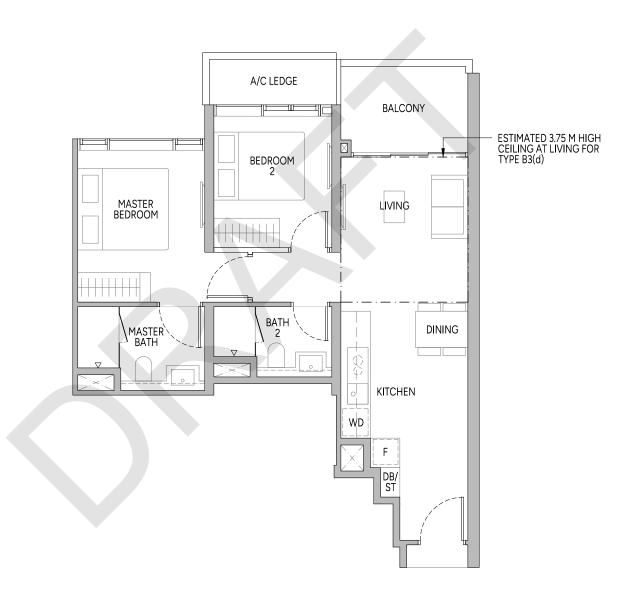

TYPE B3 67 sq m | 721 sq ft TYPE B3(d) 67 sq m | 721 sq ft

BLK 28

#03-05 to #31-05

#32-05

PLEASE REFER TO THE RESIDENTIAL STOREY KEY PLANS AND THE APPROVED BUILDING PLANS FOR THE POSITION OF THE LEDGES (WHICH INCLUDE BUT ARE NOT LIMITED TO ANY REINFORCED CONCRETE LEDGES, AND EXCLUDE AIR-CONDITIONER (A/C) LEDGE), WHICH DO NOT FORM PART OF THE STRATA AREA OF THE UNIT.

### LEGEND (WHERE APPLICABLE)

Fridge DW Dishwasher CH Wine Chiller
WD Washer cum Dryer W/D Washer and Dryer
Wall not allowed to be hacked or altered
CH Wine Chiller
WC Water Closet
Services void s

CH Wine Chiller DB/ST Distribution Board/Storage
WC Water Closet A/C Air-Conditioner
Services void space (excluded from strata area)