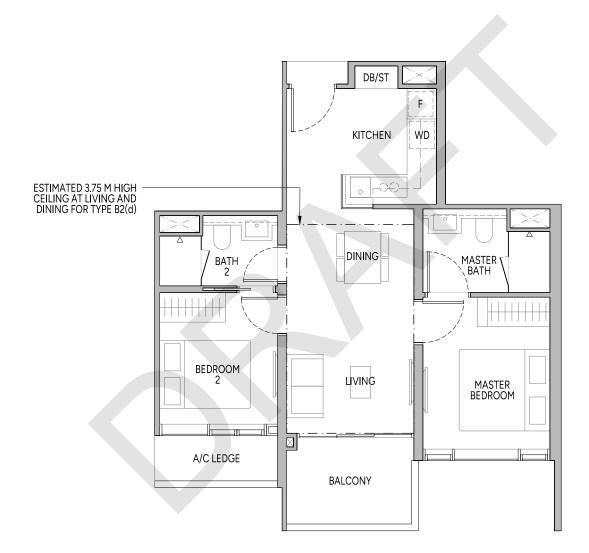

TYPE B2 65 sq m | 700 sq ft TYPE B2(d) 65 sq m | 700 sq ft

BLK 28

#03-01 to #31-01

#32-01

PLEASE REFER TO THE RESIDENTIAL STOREY KEY PLANS AND THE APPROVED BUILDING PLANS FOR THE POSITION OF THE LEDGES (WHICH INCLUDE BUT ARE NOT LIMITED TO ANY REINFORCED CONCRETE LEDGES, AND EXCLUDE AIR-CONDITIONER (A/C) LEDGE), WHICH DO NOT FORM PART OF THE STRATA AREA OF THE UNIT.

### LEGEND (WHERE APPLICABLE)

F Fridge DW Dishwasher CH Wine Chiller
WD Washer cum Dryer W/D Washer and Dryer
Wall not allowed to be hacked or altered

CH Wine Chiller
WC Water Closet
Services void s

CH Wine Chiller DB/ST Distribution Board/Storage
WC Water Closet A/C Air-Conditioner
Services void space (excluded from strata area)