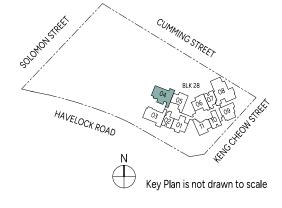

onditioner
Services void space (excluded from strata area)



# 3-BEDROOM PREMIUM

TYPE C2P 99 sq m | 1066 sq ft TYPE C2P(d) 99 sq m | 1066 sq ft

BLK 28 #04-04 to #31-04

#32-04



PLEASE REFER TO THE RESIDENTIAL STOREY KEY PLANS AND THE APPROVED BUILDING PLANS FOR THE POSITION OF THE LEDGES (WHICH INCLUDE BUT ARE NOT LIMITED TO ANY REINFORCED CONCRETE LEDGES, AND EXCLUDE AIR-CONDITIONER (A/C) LEDGE), WHICH DO NOT FORM PART OF THE STRATA AREA OF THE UNIT.



#### LEGEND (WHERE APPLICABLE)

F Fridge DW Dishwasher CH Wine Chiller
WD Washer cum Dryer W/D Washer and Dryer
Wall not allowed to be hacked or altered
CH Wine Chiller
WC Water Closet
Services void s

CH Wine Chiller DB/ST Distribution Board/Storage
WC Water Closet A/C Air-Conditioner
Services void space (excluded from strata area)



# 4-BEDROOM PREMIUM

### TYPE D1P 141 sq m | 1518 sq ft

BLK 28 #03-08 to #37-08



PLEASE REFER TO THE RESIDENTIAL STOREY KEY PLANS AND THE APPROVED BUILDING PLANS FOR THE POSITION OF THE LEDGES (WHICH INCLUDE BUT ARE NOT LIMITED TO ANY REINFORCED CONCRETE LEDGES, AND EXCLUDE AIR-CONDITIONER (A/C) LEDGE), WHICH DO NOT FORM PART OF THE STRATA AREA OF THE UNIT.



#### LEGEND (WHERE APPLICABLE)

F Fridge DW Dishwasher CH Wine Chiller
WD Washer cum Dryer W/D Washer and Dryer
Wall not allowed to be hacked or altered
CH Wine Chiller
WC Water Closet
Services void s

CH Wine Chiller DB/ST Distribution Board/Storage
WC Water Closet A/C Air-Conditioner
Services void space (excluded from strata area)



# RESIDENTIAL STOREY KEY PLANS



# RESIDENTIAL STOREY KEY PLANS