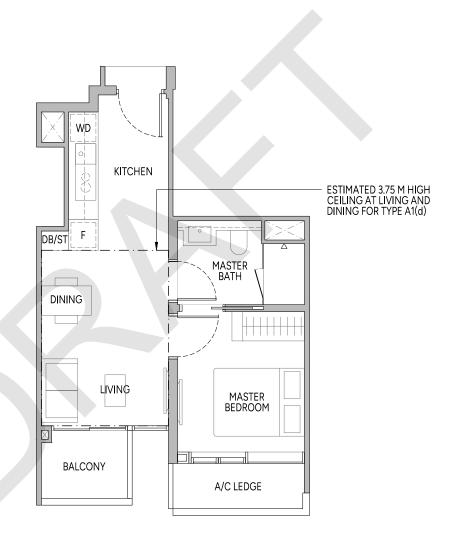

TYPE A1 43 sq m | 463 sq ft

TYPE A1(d) 43 sq m | 463 sq ft

BLK 28 #03-02 to #31-02

#32-02

PLEASE REFER TO THE RESIDENTIAL STOREY KEY PLANS AND THE APPROVED BUILDING PLANS FOR THE POSITION OF THE LEDGES (WHICH INCLUDE BUT ARE NOT LIMITED TO ANY REINFORCED CONCRETE LEDGES, AND EXCLUDE AIR-CONDITIONER (A/C) LEDGE), WHICH DO NOT FORM PART OF THE STRATA AREA OF THE UNIT.

#### LEGEND (WHERE APPLICABLE)

F Fridge DW Dishwasher CH Wine Chiller
WD Washer cum Dryer W/D Washer and Dryer
Wall not allowed to be hacked or altered

CH Wine Chiller
WC Water Closet
Services void s

CH Wine Chiller DB/ST Distribution Board/Storage
WC Water Closet A/C Air-Conditioner
Services void space (excluded from strata area)